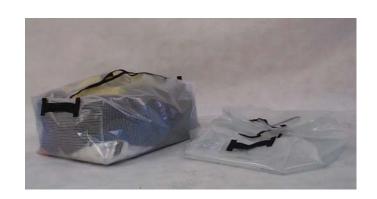

## The ClearBox<sup>™</sup> In-Cell Organizer

Providing durable in-cell personal storage.

The reusable ClearBox™ Incell Organizer provides efficient in-cell storage of many typical inmate personal items.

A rugged and dependable alternative to typical in-cell storage container. The ClearBox<sup>TM</sup> In-cell Organizer is designed for maximum efficiency by standardizing size and quantity of inmate property.

- Opaque for Ease of Inspection
- Easy Open Top
- Collapsible Fire Retardant Fabric
- Vinyl Scrim Reinforced Material for Extreme Durability

- Drain Holes in the Bottom
- Standard Size: 16"W X 24"D X 10"H
- Available In Custom Sizes By Special Order
- Reinforced Handles